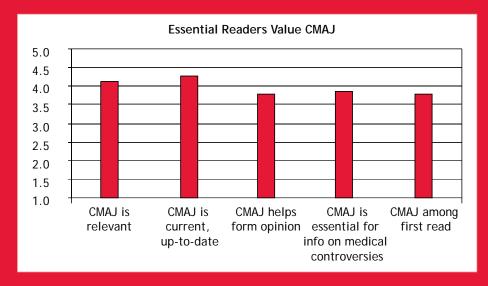

# The complete picture on essential reading.

Do you consider reading environment in your brand media plan? When a publication is considered "essential," you know it's important to the reader. CMAJ — the essential read — delivers vital benefits and value to Canadian physicians.

Your brand message deserves a quality environment — in the essential pages of CMAJ.

For in-depth information on The Canadian Essential Reading Study, contact Trish Sullivan at tsullivan@keithhealthcare.com