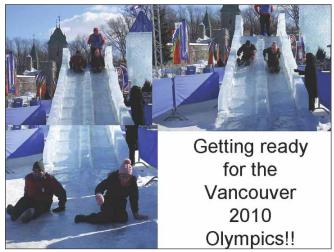

Quebec vs. Vancouver. (3rd-place photo by Dr. Raheem Kherani.)

Check out the complete set of pictures from the 2010 CRA Annual meeting online! You can find us at: www.stacommunications.com/craj.html or click onto the CRAJ logo on the CRA Website