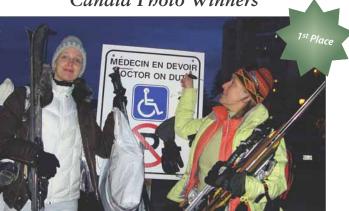

Ski Bunnies Sans Frontières (1st-place photo by Dr. Maggie Larché.)

So you think you can dance? Yes we can! (2nd-place photo by Dr. Robert Offer.)

Short-track skating at its best! (3rd-place photo by Dr. Pascal Tyrrell.)