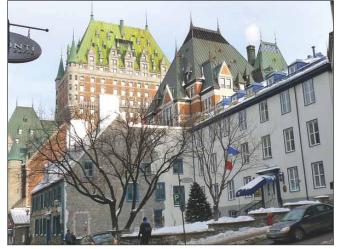

#### Scenic Photo Winners

One of the world's most photographed scenes—always a winner! (1st-place photo by Dr. Emily Kovacs.)

Breathtaking. What a view! What a city! (2nd-place photo by Dr. Karen Gordon.)