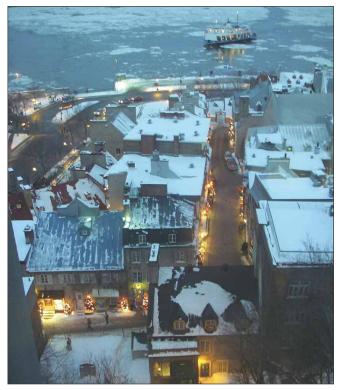

#### Scenic Photo Winners

One of the world's most photographed scenes—always a winner! (1st-place photo by Dr. Emily Kovacs.)

Breathtaking. What a view! What a city! (2nd-place photo by Dr. Karen Gordon.)