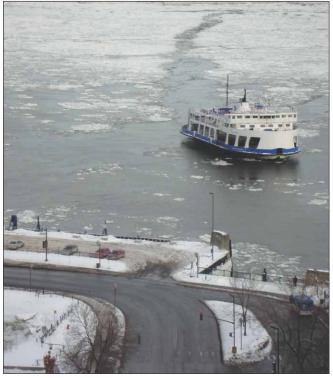

Quebec vs. Vancouver. (3rd-place photo by Dr. Raheem Kherani.)

Check out the complete set of pictures from the 2010 CRA Annual meeting online! You can find us at: www.stacommunications.com/craj.html or click onto the CRAJ logo on the CRA Website