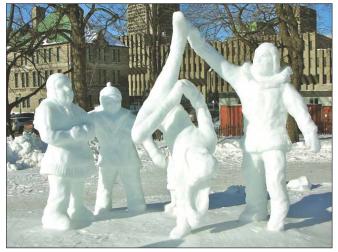

Ski Bunnies Sans Frontières (1st-place photo by Dr. Maggie Larché.)

So you think you can dance? Yes we can! (2nd-place photo by Dr. Robert Offer.)

Short-track skating at its best! (3rd-place photo by Dr. Pascal Tyrrell.)