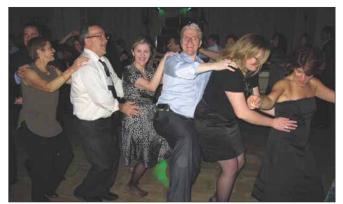

Ski Bunnies Sans Frontières (1st-place photo by Dr. Maggie Larché.)

So you think you can dance? Yes we can! (2nd-place photo by Dr. Robert Offer.)

Short-track skating at its best! (3rd-place photo by Dr. Pascal Tyrrell.)